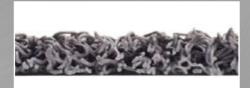

## 274 CiTi™ 14 mm unbacked

- Thick coils (strand diameter 1 mm) of extruded from 100% PVC, this mat of 14 mm thickness unbacked scrapes dirt and moisture off shoes, allowing it to fall in to the mat and not be tracked in to the building.
- For placement interior facility entrances or recessed wells.
- Durable flexible material is ultra violet resistant, performs well in different climates and adapts to any surface.
- Unbacked version allows dirt and water to flow through in outdoor areas (does not absorb water).
- Suitable for heavy traffic conditions
- Slip resistance tested R11 according to DIN EN 130501-1 and BRG181.
- Vacuum clean or wash off with hose.
- Free of toxic DOP and DMF.