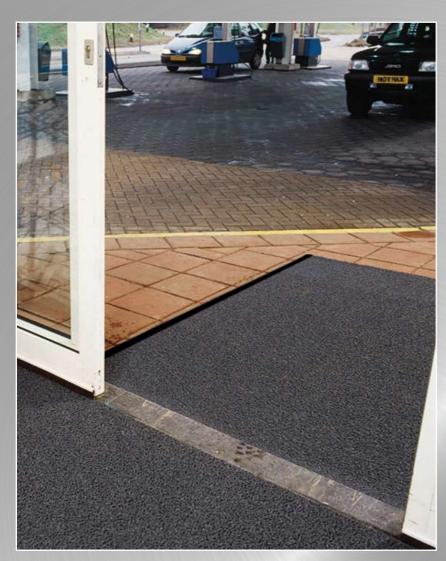

## 274 CiTi™ 14 mm unbacked

- Thick coils (strand diameter 1 mm) of extruded from 100% PVC, this mat of 14 mm thickness unbacked scrapes dirt and moisture off shoes, allowing it to fall in to the mat and not be tracked in to the building.
- For placement interior facility entrances or recessed wells.
- Durable flexible material is ultra violet resistant, performs well in different climates and adapts to any surface.
- Unbacked version allows dirt and water to flow through in outdoor areas (does not absorb water).
- Suitable for heavy traffic conditions
- Slip resistance tested R11 according to DIN EN 130501-1 and BRG181.
- Vacuum clean or wash off with hose.
- Free of toxic DOP and DMF.